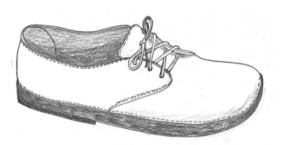

# Calf length boots:

Available in a variety of leathers.

\$195 with a plain top. \$265 with appliqued tops. Fold down tops can be patterned/printed leather or appliqued with one of my designs such as the ones shown above.

We also plait a four braid to attach to the top as shown on the drawing above. Many options are available-contact us with your ideas.

Contact us for the measurements required