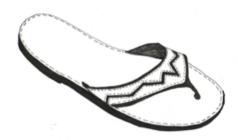

Padded top boot
Padding in soft leather, contrast
or matching colours \$85

Elastic sided boot Brown or black elastic \$85

Thongs
Available in a variety of pattered tops
\$75

A good slip on shoe \$70