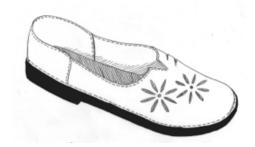

We keep in stock as many different patterned and coloured leathers as possible. We are happy to send samples

Autumn leaves, usually done in autumn toned soft leathers

Pansy applique done in yellow and pink or purple leathers