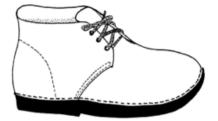

If you have any queries please give us a ring

Keep the pen straight to avoid going under the foot

**Four Curl boot** 

Part lined with contrasting coloured leather

\$145

Desert boot All one colour \$130

High elastic sided boot
All in one colour, brown or black
elastic
\$145