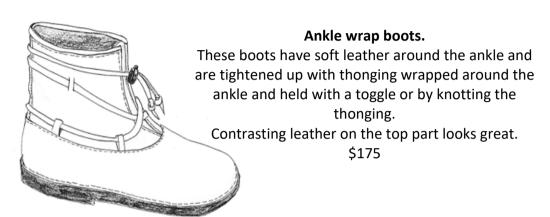

If you have any queries please give us a ring

Keep the pen straight to avoid going under the foot

**Four Curl boot** 

Part lined with contrasting coloured leather

\$145

Desert boot All one colour \$130

High elastic sided boot
All in one colour, brown or black
elastic
\$145