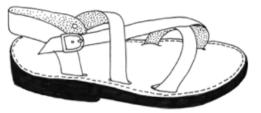

## **Continuous strap sandal**

Available in black brown and natural tan. The padded innersole conforms to your foot. The strap is fully adjustable to compensate for stretching. \$125