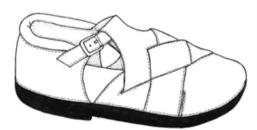

### Lizard sandal

Available in one or two colours. An excellent covered sandal \$115

Adult T-Bar sandal

Available in one colour or with contracting trim \$120

Woven sandal

Padded ankle, best in one colour except for the padding \$125