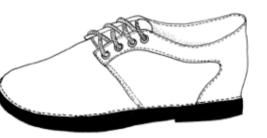

Zigzag slip on shoe

Contrasting zigzag \$120

Tai Chi slip on

Elastic panel on the top. \$120

Petal shoe Lizard Lace up

Has three optional petal shaped cut-outs. \$120

Has openings along the side \$125

Available in up to three colours. Can be made with a Velcro fastening instead of laces \$135

We have several types of preformed soles to choose from. These soles are \$20- \$30 extra on the basic price but with an EVA mid sole they provide a comfortable grippy sole

Simple lace-up shoe

Best in one colour. \$125