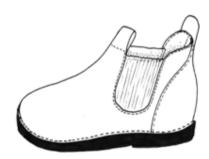

If you have any queries please give us a ring

Keep the pen straight to avoid going under the foot

**Four Curl boot** 

Part lined with contrasting coloured leather

\$145

Desert boot All one colour \$130

High elastic sided boot
All in one colour, brown or black
elastic
\$145