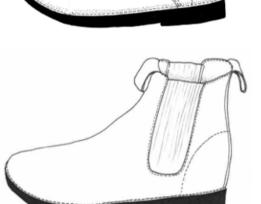

If you have any queries please give us a ring

Keep the pen straight to avoid going under the foot

**Four Curl boot** 

Part lined with contrasting coloured leather

\$145

Desert boot All one colour \$130

High elastic sided boot
All in one colour, brown or black
elastic
\$145

Elastic sided boot/shoes Brown or black elastic \$130