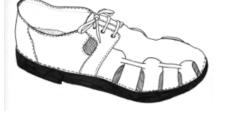

## **Continuous strap sandal**

Available in black brown and natural tan. The padded innersole conforms to your foot. The strap is fully adjustable to compensate for stretching. \$125