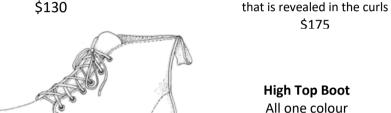

# Calf length boots:

Available in a variety of leathers.

\$195 with a plain top. \$265 with appliqued tops. Fold down tops can be patterned/printed leather or appliqued with one of my designs such as the ones shown above.

We also plait a four braid to attach to the top as shown on the drawing above. Many options are available-contact us with your ideas.

Contact us for the measurements required