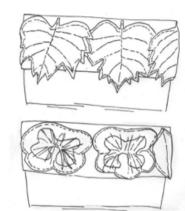

We keep in stock as many different patterned and coloured leathers as possible. We are happy to send samples

Autumn leaves, usually done in autumn toned soft leathers

Pansy applique done in yellow and pink or purple leathers