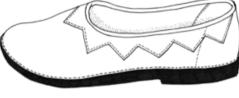

Zigzag slip on shoe

Contrasting zigzag \$120

Tai Chi slip on

Elastic panel on the top. \$120

Petal shoe Lizard Lace up

Has three optional petal shaped cut-outs. \$120

Has openings along the side \$125

Available in up to three colours. Can be made with a Velcro fastening instead of laces \$135