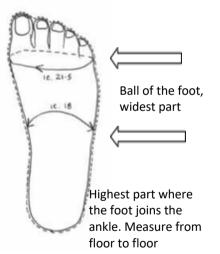

To make a pair of shoes for you we need a tracing around the outside of the bare foot and a measurement across the ball of the foot from floor to floor as shown on the drawing.

# Get someone else to do the tracing Please don't use felt tip pens to do the drawing

We also need to know if you have any peculiarities of the foot such as bunions or different sized feet. If you wear orthotics, place them on the floor and stand on them to do the tracing. To measure the height of the orthotics draw a horizontal line on the heel at the back and measure from the ground to the line. Stand on the orthotic and measure again. The difference is the height of the orthotic.