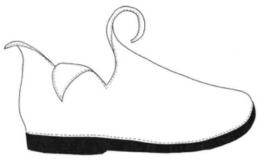

If you have any queries please give us a ring

Keep the pen straight to avoid going under the foot

**Four Curl boot** 

Part lined with contrasting coloured leather

\$145

Desert boot All one colour \$130

High elastic sided boot
All in one colour, brown or black
elastic
\$145