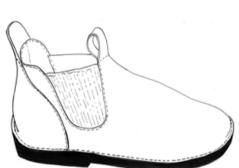

If you have any queries please give us a ring

Keep the pen straight to avoid going under the foot

**Four Curl boot** 

Part lined with contrasting coloured leather

\$145

Desert boot All one colour \$130

High elastic sided boot
All in one colour, brown or black
elastic
\$145

Elastic sided boot/shoes Brown or black elastic \$130