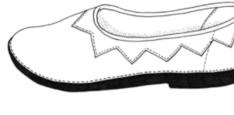

Zigzag slip on shoe

Contrasting zigzag \$120

Tai Chi slip on

Elastic panel on the top. \$120

Petal shoe Lizard Lace up

Has three optional petal shaped cut-outs. \$120

Has openings along the side \$125

Available in up to three colours. Can be made with a Velcro fastening instead of laces \$135