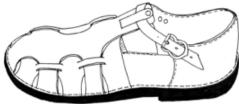

### Lizard sandal

Available in one or two colours. An excellent covered sandal \$115

Adult T-Bar sandal

Available in one colour or with contracting trim \$120

Woven sandal

Padded ankle, best in one colour except for the padding \$125