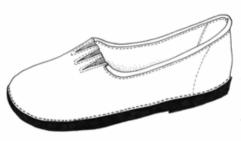

se give us a ring

Keep the pen straight to avoid going under the foot





**Four Curl boot** 

Part lined with contrasting coloured leather

\$145

Desert boot All one colour \$130





High elastic sided boot
All in one colour, brown or black
elastic
\$145



Elastic sided boot/shoes Brown or black elastic \$130





## **Continuous strap sandal**

Available in black brown and natural tan. The padded innersole conforms to your foot. The strap is fully adjustable to compensate for stretching. \$125

### Lizard sandal

Available in one or two colours. An excellent covered sandal \$115



Adult T-Bar sandal

Available in one colour or with contracting trim \$120



Woven sandal

Padded ankle, best in one colour except for the padding \$125



Zigzag slip on shoe

Contrasting zigzag \$120



Tai Chi slip on

Elastic panel on the top. \$120



Petal shoe Lizard Lace up

Has three optional petal shaped cut-outs. \$120



Has openings along the side \$125



Available in up to three colours. Can be made with a Velcro fastening instead of laces \$135



We have several types of preformed soles to choose from. These soles are \$20- \$30 extra on the basic price but with an EVA mid sole they provide a comfortable grippy sole



Simple lace-up shoe

Best in one colour. \$125

We keep in stock as many different patterned and coloured leathers as possible. We are happy to send samples



Autumn leaves, usually done in autumn toned soft leathers



Pansy applique done in yellow and pink or purple leathers

# Calf length boots:

Available in a variety of leathers.

\$195 with a plain t